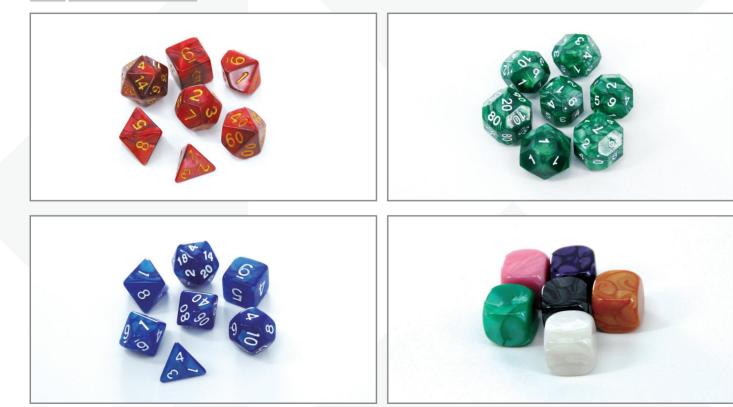

## Effect

.

Discover the mesmerizing world of dice effects that will add a whole new dimension to your tabletop gaming experience. From glowing and translucent dice to ones vwith swirling colors and shimmering sparkles, these eye-catching dice will bring magic to every roll. Prepare to be amazed as the effects enhance your gameplay and ignite your imagination.