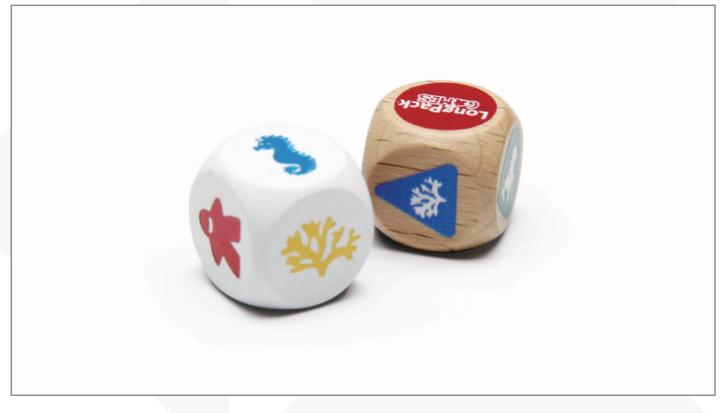

# Material

Immerse yourself in the realm of dice craftsmanship as we delve into the wide range of materials used to create these tiny works of art. From classic and durable acrylic to luxurious metal and wood, each material offers a unique feel and aesthetic. Explore the different textures and weights, and find the perfect dice mtaterial that suits your style and enhances your gaming sessions.