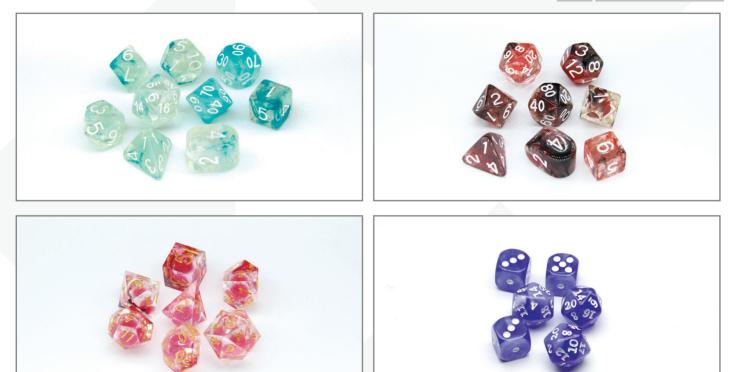

## Effect

.

Discover the mesmerizing world of dice effects that will add a whole new dimension to your tabletop gaming experience. From glowing and translucent dice to ones vwith swirling colors and shimmering sparkles, these eye-catching dice will bring magic to every roll. Prepare to be amazed as the effects enhance your gameplay and ignite your imagination.