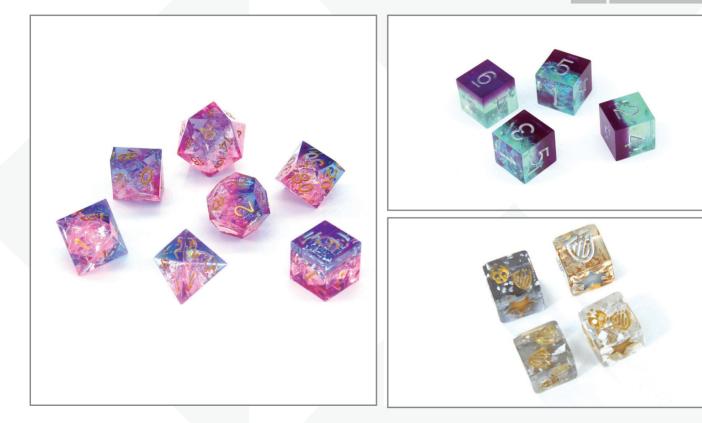

## Effect

.

Discover the mesmerizing world of dice effects that will add a whole new dimension to your tabletop gaming experience. From glowing and translucent dice to ones vwith swirling colors and shimmering sparkles, these eye-catching dice will bring magic to every roll. Prepare to be amazed as the effects enhance your gameplay and ignite your imagination.