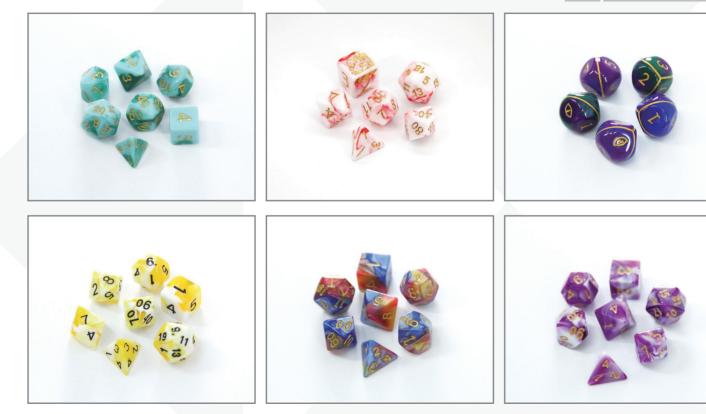

# Material

Immerse yourself in the realm of dice craftsmanship as we delve into the wide range of materials used to create these tiny works of art. From classic and durable acrylic to luxurious metal and wood, each material offers a unique feel and aesthetic. Explore the different textures and weights, and find the perfect dice mtaterial that suits your style and enhances your gaming sessions.