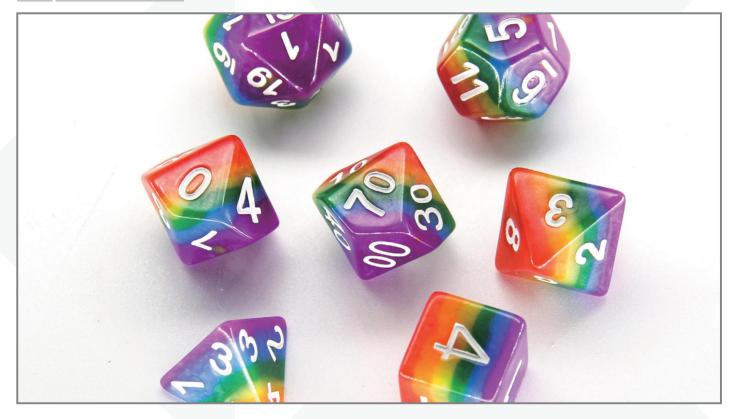

## Effect

.

Discover the mesmerizing world of dice effects that will add a whole new dimension to your tabletop gaming experience. From glowing and translucent dice to ones vwith swirling colors and shimmering sparkles, these eye-catching dice will bring magic to every roll. Prepare to be amazed as the effects enhance your gameplay and ignite your imagination.