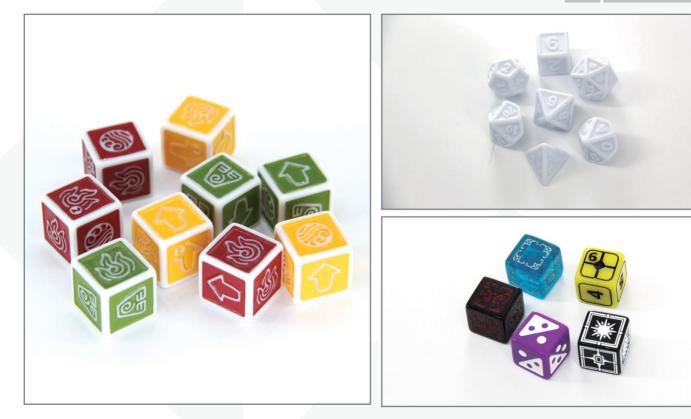

# Specialty

Unleash your imagination with a range of specialty dice designed to elevate your gaming experience. From the mesmerizing swirls of Cat's Eye dice to the captivating motion of Liquid-Filled dice, each type offers a unique twist to your rolls. Sharpen your gameplay with Pointed Corners dice or embrace unpredictability with Irregular Shape dice. The elegance of Metal Hollow dice and the sophistication of Metal Enamel dice add a touch of luxury to your gaming sessions. For on-the-go fun, Keychain Dice are compact and portable. Channel primal energy with Bone dice, carrying the essence of ancient rituals. Dive into the world of specialty dice and let their enchanting features bring your games to life with every roll.