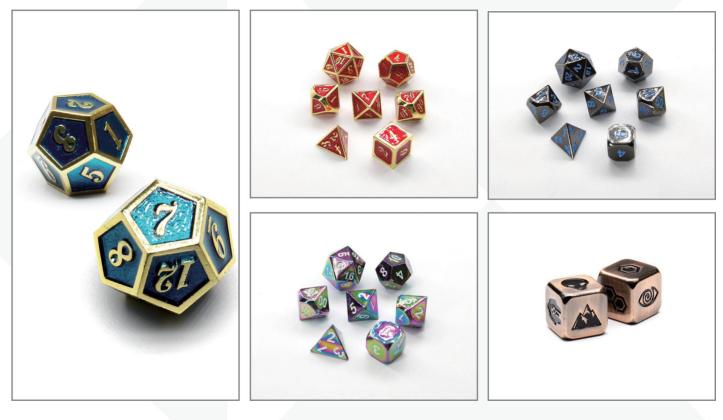

#### Metal

# Specialty

Unleash your imagination with a range of specialty dice designed to elevate your gaming experience. From the mesmerizing swirls of Cat's Eye dice to the captivating motion of Liquid-Filled dice, each type offers a unique twist to your rolls. Sharpen your gameplay with Pointed Corners dice or embrace unpredictability with Irregular Shape dice. The elegance of Metal Hollow dice and the sophistication of Metal Enamel dice add a touch of luxury to your gaming sessions. For on-the-go fun, Keychain Dice are compact and portable. Channel primal energy with Bone dice, carrying the essence of ancient rituals. Dive into the world of specialty dice and let their enchanting features bring your games to life with every roll.