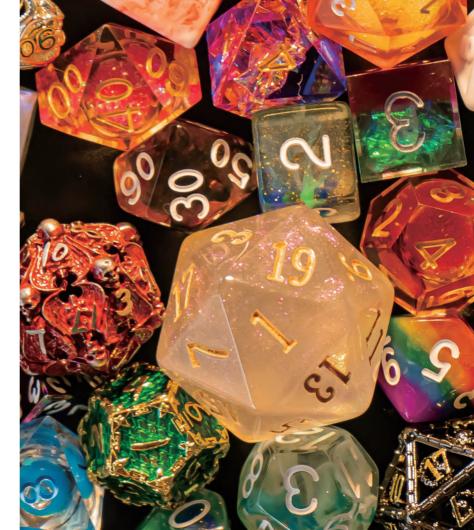

## Effect

.

Discover the mesmerizing world of dice effects that will add a whole new dimension to your tabletop gaming experience. From glowing and translucent dice to ones vwith swirling colors and shimmering sparkles, these eye-catching dice will bring magic to every roll. Prepare to be amazed as the effects enhance your gameplay and ignite your imagination.