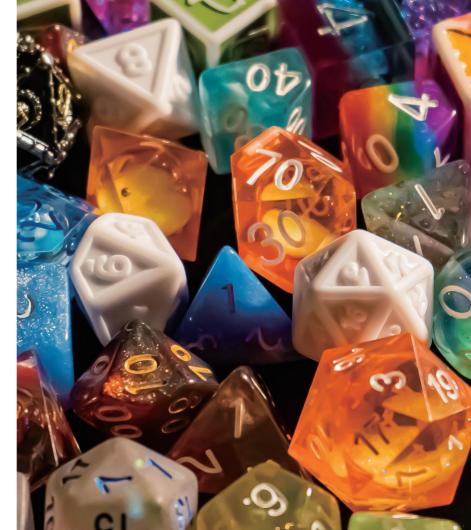

## Effect

.

Discover the mesmerizing world of dice effects that will add a whole new dimension to your tabletop gaming experience. From glowing and translucent dice to ones vwith swirling colors and shimmering sparkles, these eye-catching dice will bring magic to every roll. Prepare to be amazed as the effects enhance your gameplay and ignite your imagination.