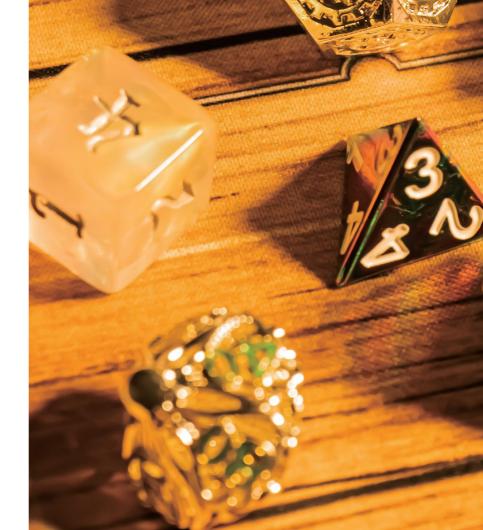

## Effect

.

Discover the mesmerizing world of dice effects that will add a whole new dimension to your tabletop gaming experience. From glowing and translucent dice to ones vwith swirling colors and shimmering sparkles, these eye-catching dice will bring magic to every roll. Prepare to be amazed as the effects enhance your gameplay and ignite your imagination.

#### Metal