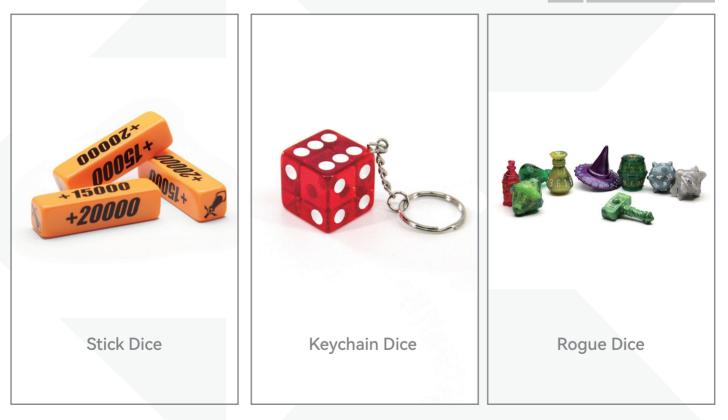

# Specialty

Unleash your imagination with a range of specialty dice designed to elevate your gaming experience. From the mesmerizing swirls of Cat's Eye dice to the captivating motion of Liquid-Filled dice, each type offers a unique twist to your rolls. Sharpen your gameplay with Pointed Corners dice or embrace unpredictability with Irregular Shape dice. The elegance of Metal Hollow dice and the sophistication of Metal Enamel dice add a touch of luxury to your gaming sessions. For on-the-go fun, Keychain Dice are compact and portable. Channel primal energy with Bone dice, carrying the essence of ancient rituals. Dive into the world of specialty dice and let their enchanting features bring your games to life with every roll.