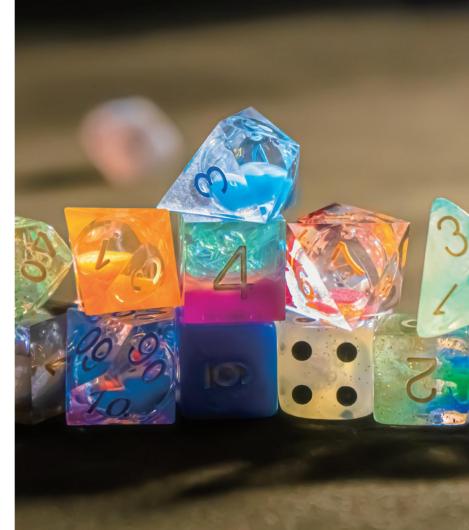

## Effect

.

Discover the mesmerizing world of dice effects that will add a whole new dimension to your tabletop gaming experience. From glowing and translucent dice to ones vwith swirling colors and shimmering sparkles, these eye-catching dice will bring magic to every roll. Prepare to be amazed as the effects enhance your gameplay and ignite your imagination.