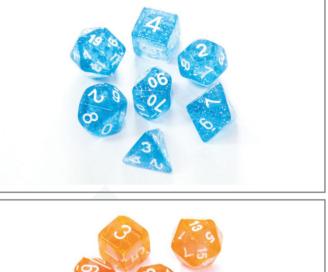

## Effect

.

Discover the mesmerizing world of dice effects that will add a whole new dimension to your tabletop gaming experience. From glowing and translucent dice to ones vwith swirling colors and shimmering sparkles, these eye-catching dice will bring magic to every roll. Prepare to be amazed as the effects enhance your gameplay and ignite your imagination.