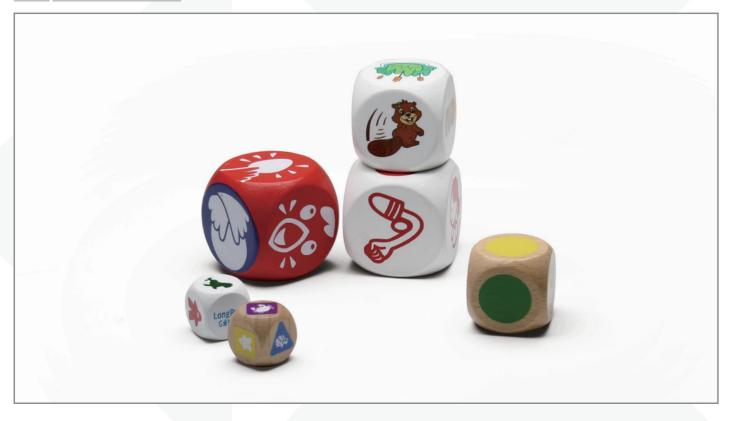

# Specialty

Unleash your imagination with a range of specialty dice designed to elevate your gaming experience. From the mesmerizing swirls of Cat's Eye dice to the captivating motion of Liquid-Filled dice, each type offers a unique twist to your rolls. Sharpen your gameplay with Pointed Corners dice or embrace unpredictability with Irregular Shape dice. The elegance of Metal Hollow dice and the sophistication of Metal Enamel dice add a touch of luxury to your gaming sessions. For on-the-go fun, Keychain Dice are compact and portable. Channel primal energy with Bone dice, carrying the essence of ancient rituals. Dive into the world of specialty dice and let their enchanting features bring your games to life with every roll.