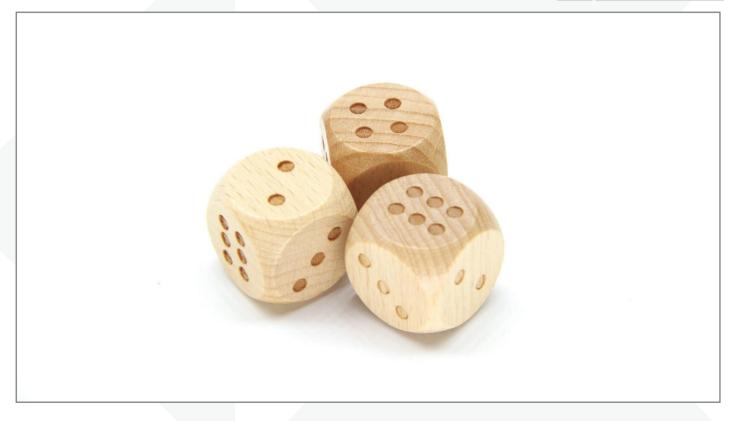

# Material

Immerse yourself in the realm of dice craftsmanship as we delve into the wide range of materials used to create these tiny works of art. From classic and durable acrylic to luxurious metal and wood, each material offers a unique feel and aesthetic. Explore the different textures and weights, and find the perfect dice mtaterial that suits your style and enhances your gaming sessions.