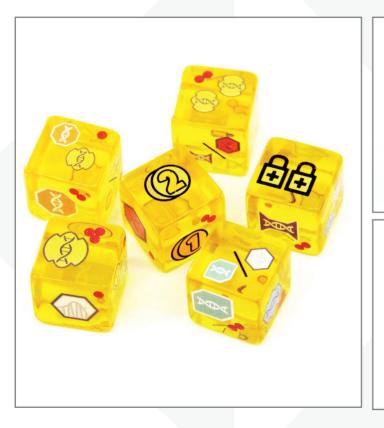

# Specialty

Unleash your imagination with a range of specialty dice designed to elevate your gaming experience. From the mesmerizing swirls of Cat's Eye dice to the captivating motion of Liquid-Filled dice, each type offers a unique twist to your rolls. Sharpen your gameplay with Pointed Corners dice or embrace unpredictability with Irregular Shape dice. The elegance of Metal Hollow dice and the sophistication of Metal Enamel dice add a touch of luxury to your gaming sessions. For on-the-go fun, Keychain Dice are compact and portable. Channel primal energy with Bone dice, carrying the essence of ancient rituals. Dive into the world of specialty dice and let their enchanting features bring your games to life with every roll.