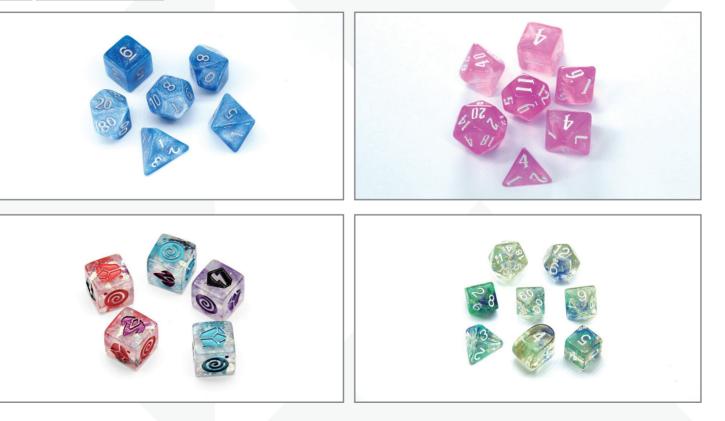

## Effect

.

Discover the mesmerizing world of dice effects that will add a whole new dimension to your tabletop gaming experience. From glowing and translucent dice to ones vwith swirling colors and shimmering sparkles, these eye-catching dice will bring magic to every roll. Prepare to be amazed as the effects enhance your gameplay and ignite your imagination.