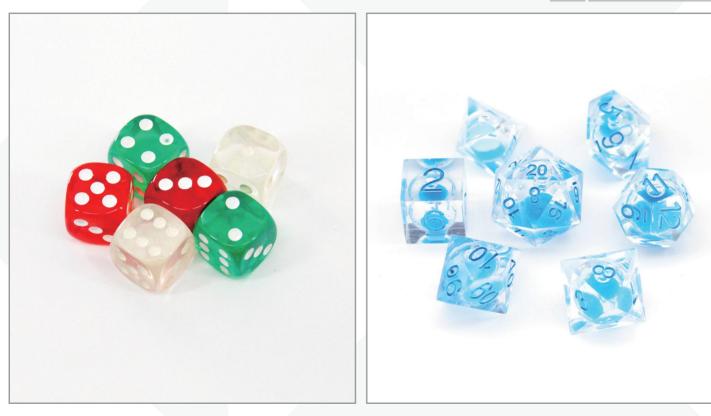

## Effect

.

Discover the mesmerizing world of dice effects that will add a whole new dimension to your tabletop gaming experience. From glowing and translucent dice to ones vwith swirling colors and shimmering sparkles, these eye-catching dice will bring magic to every roll. Prepare to be amazed as the effects enhance your gameplay and ignite your imagination.

### Acrylic/Resin