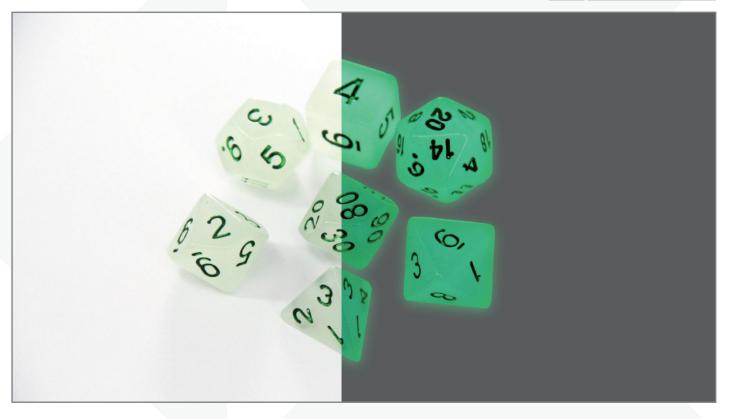

## Effect

.

Discover the mesmerizing world of dice effects that will add a whole new dimension to your tabletop gaming experience. From glowing and translucent dice to ones vwith swirling colors and shimmering sparkles, these eye-catching dice will bring magic to every roll. Prepare to be amazed as the effects enhance your gameplay and ignite your imagination.