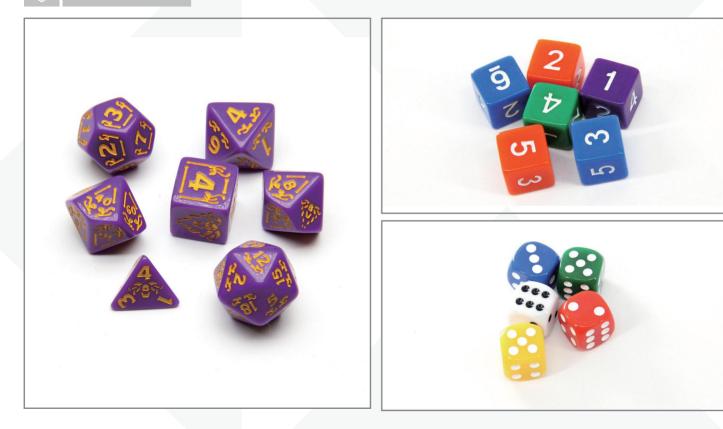

# Specialty

Unleash your imagination with a range of specialty dice designed to elevate your gaming experience. From the mesmerizing swirls of Cat's Eye dice to the captivating motion of Liquid-Filled dice, each type offers a unique twist to your rolls. Sharpen your gameplay with Pointed Corners dice or embrace unpredictability with Irregular Shape dice. The elegance of Metal Hollow dice and the sophistication of Metal Enamel dice add a touch of luxury to your gaming sessions. For on-the-go fun, Keychain Dice are compact and portable. Channel primal energy with Bone dice, carrying the essence of ancient rituals. Dive into the world of specialty dice and let their enchanting features bring your games to life with every roll.