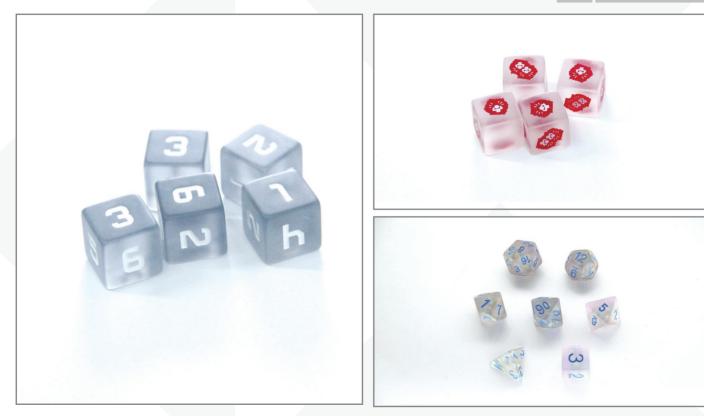

## Effect

.

Discover the mesmerizing world of dice effects that will add a whole new dimension to your tabletop gaming experience. From glowing and translucent dice to ones vwith swirling colors and shimmering sparkles, these eye-catching dice will bring magic to every roll. Prepare to be amazed as the effects enhance your gameplay and ignite your imagination.