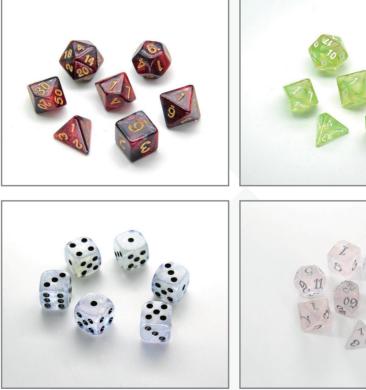

## Effect

.

Discover the mesmerizing world of dice effects that will add a whole new dimension to your tabletop gaming experience. From glowing and translucent dice to ones vwith swirling colors and shimmering sparkles, these eye-catching dice will bring magic to every roll. Prepare to be amazed as the effects enhance your gameplay and ignite your imagination.